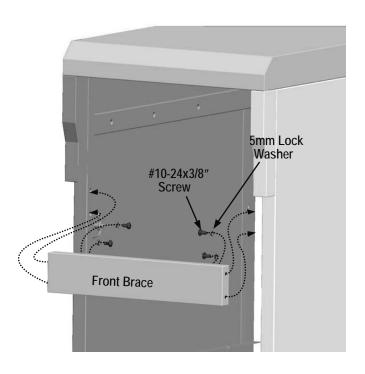

e rear and the non-locking casters are secured at the front. After all 4 casters are secure remove the Bent U Pin and save for future maintenance.



2

Attach drawer front bracket-L to left side panel using two #10-24x3/8" screws, 5mm lock washers per panel. Only drawer front bracket-L shown for assmebly, install drawer front bracket-R in the same way.

IMPORTANT: Drawer front bracket-L with hole underneath must be on left side panel.



Attach left side panels to bottom shelf using three 1/4-20x1/2" screws, 7mm lock washers. Only left side panel shown for assmebly, install right side panel in the same way.



Attach top shelf to left side panel using three 1/4-20x1/2" screws, 7mm lock washers.

Only left side shown for assmebly, attach top shelf to right side panel in the same way.







6

Attach inside shelf to shelf bracket using two #10-24x3/8" screws, 5mm lock washers on each side.







Attach door handle to front door panel using two 1/4-20x1/2" screw, 7mm lock washer, shown A.

Insert hinge pin on bottom of doors into hole in bottom shelf. Press upper hinge pin in top of door, align hinge hole under drawer front bracket-L, and release hinge pin, shown B.









10

Slide drawer frame into opening above the door.



#### **ASSEMBLY OF RIGHT CART**

1

Place bottom shelf upside down. Insert Bent U Pin into the caster mounting plate to lock it in place, shown **A**. Spin the caster clockwise into the threads on the bottom shelf until secure. Remove the Bent U Pin and repeat for remaining casters. Make sure the two locking casters are secured at the rear and the n